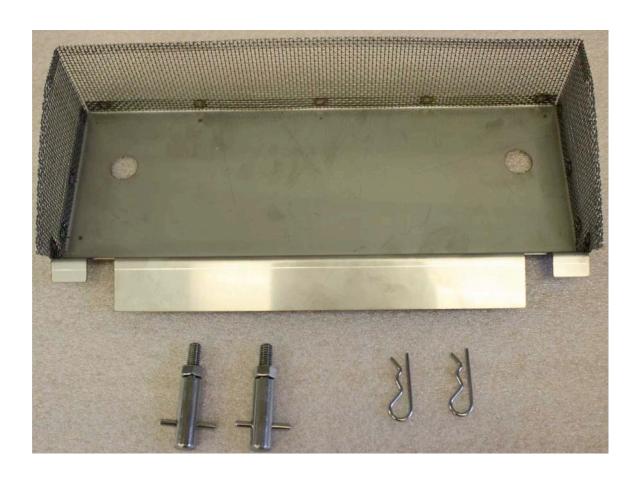

## **Important Upgrade Information!**

Woodstock Soapstone Co. takes great pride in crafting the highest quality wood and gas stoves for our customers. We constantly strive to improve upon even the best designs. To that end, several internal parts of your Fireview stove have been replaced with newly designed parts made from different materials. The combustor scoop and the scoop supports, listed as part #s W-247, 248, and 249 on page 21 of the owners manual, have been upgraded to part # W-801 (stainless steel combustor scoop), W-2600 (2 stainless steel support posts, and W-2593 (stainless steel hairpin cotter pins). These new parts are shown in the photo below. They have been designed to provide years of trouble free service and make routine maintenance even easier. We welcome your input on these new components as well as any suggestions for improving our products in general. Please contact us at 1-800-866-4344 or at <a href="info@woodstove.com">info@woodstove.com</a>.